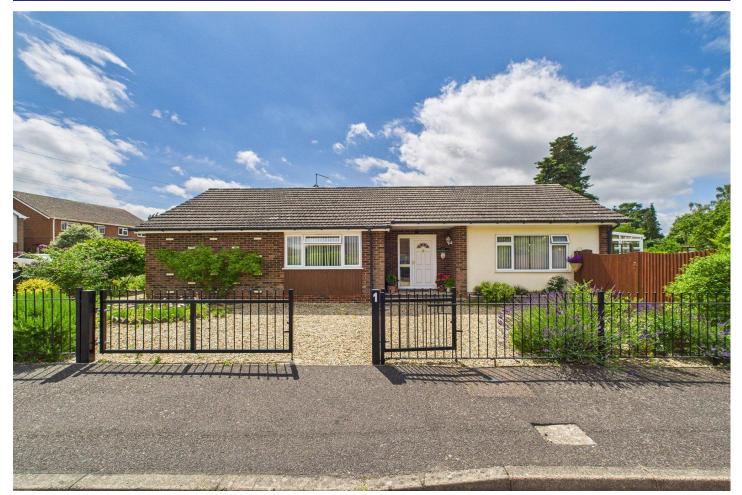

### **Description**

A deceptively spacious two double bedroom detached bungalow, situated on the corner of a peaceful cul-de-sac and offering potential to extend subject to the usual planning requirements. The accommodation currently comprises an entrance hall, living/dining room, conservatory, kitchen, two double bedrooms, a family bath/shower room, and an integral garage. Other features include twin gated driveways and a generous enclosed rear garden. Viewings are highly recommended and strictly by appointment only.

#### Outside

The property provides ample off road parking for numerous vehicles via twin gated driveways and a further double gate giving access to the rear garden, which is mainly laid to lawn and enclosed by panel fencing along with a variety of mature flowers and shrubs.