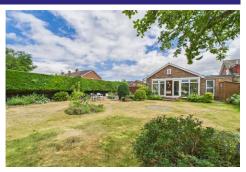

#### Outside

The property provides ample off road parking for numerous vehicles via twin gated driveways and a further double gate giving access to the rear garden, which is mainly laid to lawn and enclosed by panel fencing along with a variety of mature flowers and shrubs.