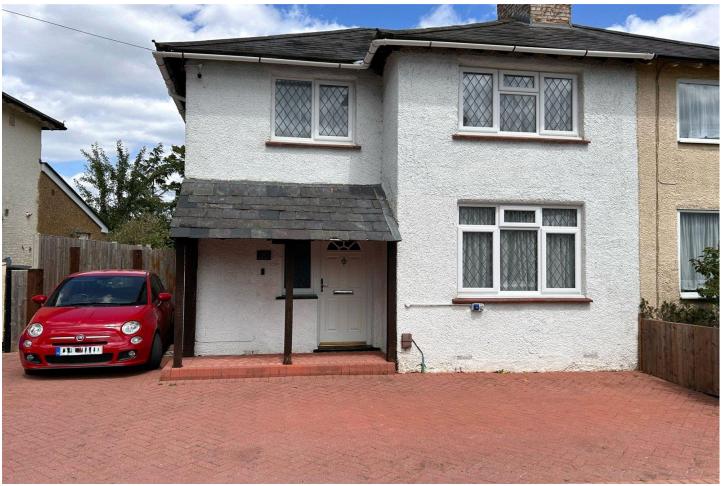

## The Avenue, Aldershot, Hampshire, GU12 4BL

Price: £415,000

- Three Bedrooms
- Semi-Detached House
- Spacious Living/Reception Room
- Downstairs Bathroom

- Workshop/Back Office to Rear
- Driveway Parking
- Enclosed Rear Garden
- EPC: D (63)

### **Description**

Boasting excellent living accommodation is this extended three bedroom semi-detached home, which offers a generous garden and off road parking. The ground floor benefits from a living room which is open to another smaller reception room - further leading on to either the family kitchen or out onto the rear garden. There is also a downstairs family bathroom. On the first floor, there are three bedrooms and the family bathroom. Situated in a family friendly location, within a stone's throw of the Lido and Aldershot Park, the property is also within walking distance of both Farnham and Aldershot schools. The property is also just over a mile from the train station which offers direct links to London Waterloo.

#### **Outside**

To the front of the property is driveway parking for multiple vehicles, with gated side access through to the rear garden. The garden can also be accessed via the kitchen or patio doors in the reception room. The garden itself is a generous size, with areas of patio in addition to grass. There is also a workshop/back office positioned to the rear.