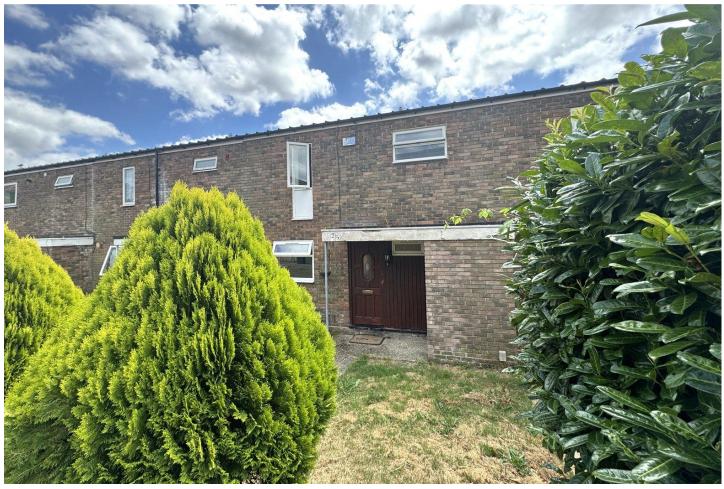

#### Description

Offered to the market is this well presented three bedroom terraced home, ideally situated in a walkway within the sought after Islands development in Popley. The ground floor features a spacious 19'8 foot living/dining room, a separate kitchen, and a convenient downstairs cloakroom.

#### **Outside**

Outside, the front garden is mainly laid to lawn with a pathway leading to the front door, complemented by mature shrubs and a brick built storage shed for added convenience.

To the rear, the garden features a raised patio area enclosed by a brick wall, with steps leading down to a lawned garden. The space is fully enclosed with panel fencing and benefits from a rear access gate.