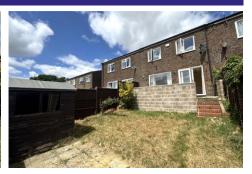

#### **Outside**

Outside, the front garden is mainly laid to lawn with a pathway leading to the front door, complemented by mature shrubs and a brick built storage shed for added convenience.

To the rear, the garden features a raised patio area enclosed by a brick wall, with steps leading down to a lawned garden. The space is fully enclosed with panel fencing and benefits from a rear access gate.