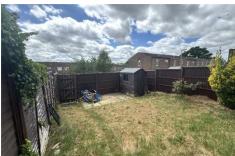

#### **Outside**

Outside, the front garden is mainly laid to lawn with a pathway leading to the front door, complemented by mature shrubs and a brick built storage shed for added convenience.

To the rear, the garden features a raised patio area enclosed by a brick wall, with steps leading down to a lawned garden. The space is fully enclosed with panel fencing and benefits from a rear access gate.