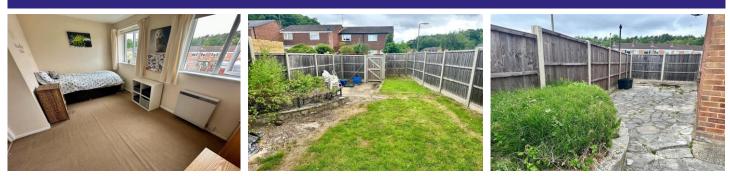

## Outside

The sizeable rear garden, measuring circa 60 feet is enclosed by fencing and laid to lawn, with a patio area and gated access to the parking spaces.

To view the Material Information Certificate for this property please click <u>Here</u> or contact us to request a copy