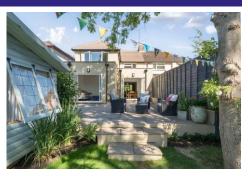

#### **Outside**

Positioned on a generous plot you can find a driveway to the front of the property with space for multiple vehicles. The property offers an attractive rear garden incorporating an area of lawn and patio, perfect for entertaining and is enclosed by mature hedging and fencing. The garden provides a good degree of privacy and seclusion, with established trees, plants and shrubs, with the additional benefit of a summer house.