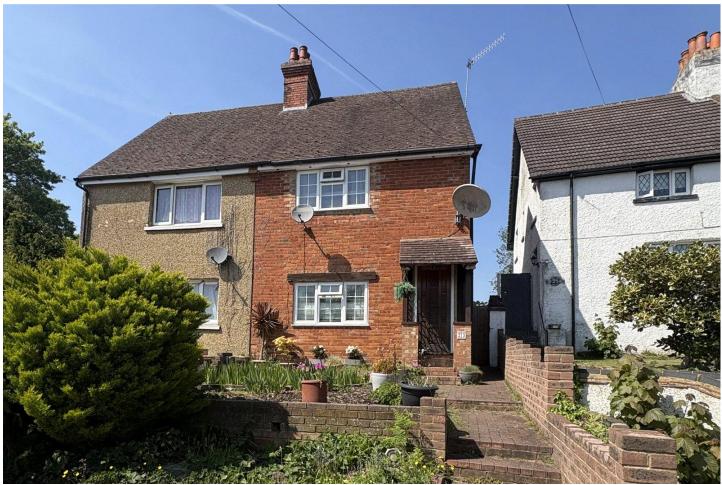

# Three Bedroom Semi-Detached House

## Windmill Road, Aldershot, Hampshire, GU12 4NH

Guide Price: £350,000

- Three Bedrooms
- Victorian Semi-Detached House
- Two Reception Rooms
- Separate Kitchen

- Set Across Three Floors
- Off Street Parking
- 0.8 Miles to the Train Station
- EPC: G (12)

### **Description**

A charming Victorian home, which benefits from off road parking and three bedrooms across three floors. The entrance to the property leads through to the living accommodation, which is open plan between the living room and the dining room. There is then a door which opens on to the kitchen, with access to a downstairs cloakroom. To the first floor is the bathroom and two bedrooms—with the primary bedroom a particularly good size and boasting plenty of built in storage. There is then stairs which take you in to the converted loft, currently used as an extra bedroom. The garden has patio area positioned to the front and side of the garden, with then a step up onto the bark area. A spacious garden shed can be found at the rear of the garden, as well as direct access out onto the park. Situated less than a mile from Aldershot train station with direct links to London Waterloo, the property is also within walking distance of popular schools for all ages. Give us a call today to book your viewing!