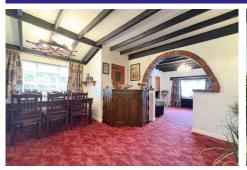

### **Description**

A charming Victorian home, which benefits from off road parking and three bedrooms across three floors. The entrance to the property leads through to the living accommodation, which is open plan between the living room and the dining room. There is then a door which opens on to the kitchen, with access to a downstairs cloakroom. To the first floor is the bathroom and two bedrooms—with the primary bedroom a particularly good size and boasting plenty of built in storage. There is then stairs which take you in to the converted loft, currently used as an extra bedroom. The garden has patio area positioned to the front and side of the garden, with then a step up onto the bark area. A spacious garden shed can be found at the rear of the garden, as well as direct access out onto the park. Situated less than a mile from Aldershot train station with direct links to London Waterloo, the property is also within walking distance of popular schools for all ages. Give us a call today to book your viewing!