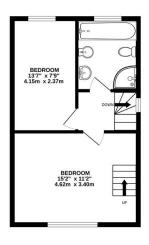

### **Description**

A charming Victorian home, which benefits from off road parking and three bedrooms across three floors. The entrance to the property leads through to the living accommodation, which is open plan between the living room and the dining room. There is then a door which opens on to the kitchen, with access to a downstairs cloakroom. To the first floor is the bathroom and two bedrooms—with the primary bedroom a particularly good size and boasting plenty of built in storage. There is then stairs which take you in to the converted loft, currently used as an extra bedroom. The garden has patio area positioned to the front and side of the garden, with then a step up onto the bark area. A spacious garden shed can be found at the rear of the garden, as well as direct access out onto the park. Situated less than a mile from Aldershot train station with direct links to London Waterloo, the property is also within walking distance of popular schools for all ages. Give us a call today to book your viewing!

#### **Floorplan**

GROUND FLOC

ST FLOOR

2ND FLOOR

Whist every attempt has been made to ensure the accuracy of the floorplan contained here, measurements of doors, windows, rooms and any other items are approximate and no responsibility is taken for any error, omission or mis-statement. This plan is for illustrative purposes only and should be used as such by any prospective purchaser. The services, systems and appliances shown have not been tested and no guarantee as to their operability or efficiency can be given.