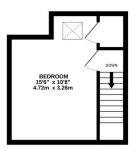

### **Description**

A charming Victorian home, which benefits from off road parking and three bedrooms across three floors. The entrance to the property leads through to the living accommodation, which is open plan between the living room and the dining room. There is then a door which opens on to the kitchen, with access to a downstairs cloakroom. To the first floor is the bathroom and two bedrooms—with the primary bedroom a particularly good size and boasting plenty of built in storage. There is then stairs which take you in to the converted loft, currently used as an extra bedroom. The garden has patio area positioned to the front and side of the garden, with then a step up onto the bark area. A spacious garden shed can be found at the rear of the garden, as well as direct access out onto the park. Situated less than a mile from Aldershot train station with direct links to London Waterloo, the property is also within walking distance of popular schools for all ages. Give us a call today to book your viewing!

#### **Floorplan**

GROUND FLOC

ST FLOOR

2ND FLOOR

Whist every attempt has been made to ensure the accuracy of the floorplan contained here, measurements of doors, windows, rooms and any other items are approximate and no responsibility is taken for any error, omission or mis-statement. This plan is for illustrative purposes only and should be used as such by any prospective purchaser. The services, systems and appliances shown have not been tested and no guarantee as to their operability or efficiency can be given.