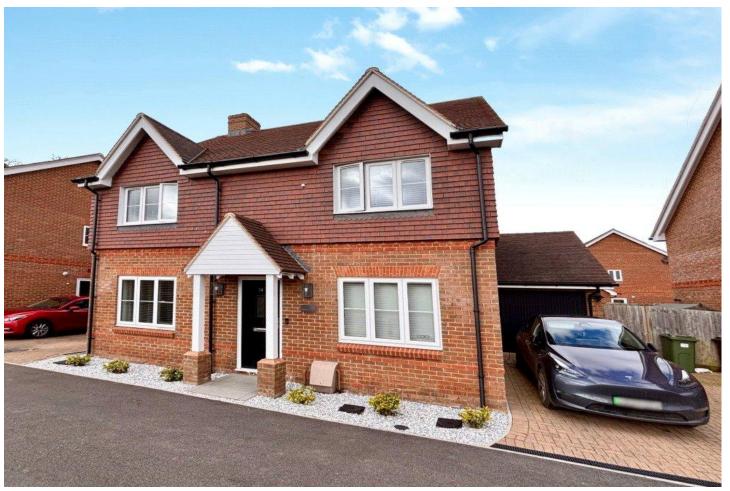

# Four Bedroom Detached House

# Centenary Fields, Bramley, Tadley, Hampshire, RG26 5GU

£2,400 per month

- Four Bedroom Detached House
- Available Early May
- Two Reception Rooms
- Kitchen/Dining Room

- En Suite and Cloakroom
- Garden, Driveway and Garage
- Pets Considered (add £50pcm)
- EPC: B (85)

### **Description**

Available Early May (Unfurnished) - This four bedroom detached house is not one to miss and is situated within a desirable area. The accommodation includes: three reception rooms including a kitchen/dining room, plus bathroom, en suite and cloakroom.