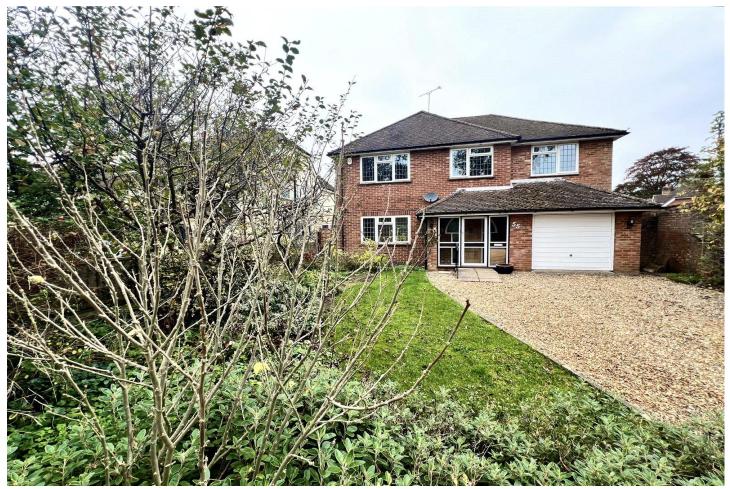

## Four Bedroom Detached House Watchetts Drive, Camberley, Surrey, GU15 2PQ

£2,350 per month

- Four Bedroom Detached House
- Three Reception Rooms
- Kitchen and Utility Room
- Bathroom

- Garden, Driveway and Garage
- Recently Refurbished
- Pets Considered (add £100pcm)
- EPC: TBC

## **Description**

Available Now (Unfurnished) \* VIDEO TOUR ONLINE \* This four bedroom detached house has been recently refurbished and is situated within a desirable area. The accommodation includes: three reception rooms, kitchen and utility room, plus bathroom.

## Outside

Outside there is garden, driveway and garage.

Pets will be considered by the landlord when you submit an offer for the property (subject to an additional £100pcm).

To speed up the reservation process, we recommend you attend all viewings with your original right to rent documents; photo ID (passport) plus a proof of address (e.g. drivers license/utility bill/bank statement dated within the last three months). SECURITY DEPOSIT: £2,711.50.