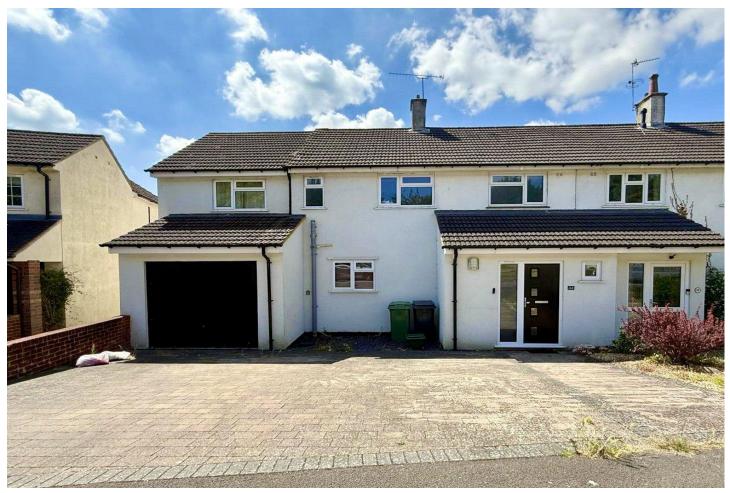

## Four Bedroom Semi-Detached House Stratfield Road, Basingstoke, Hampshire, RG21 5SD

£2,250 per month

- Four Bedroom Semi-Detached House
- **Living Room**
- Kitchen/Dining Room
- Two Bathrooms, En Suite and Cloakroom EPC: D (62)
- Garden, Driveway and Garage
- Well Presented Throughout
- Pets Considered (add £50pcm)

## **Description**

Available Now (Part Furnished) \* VIDEO TOUR ONLINE \* This four bedroom semi-detached house is presented in excellent decorative order and is close to the town centre. The accommodation includes: living room, kitchen/dining room, plus two bathrooms, en suite and cloakroom.

## **Outside**

Outside there is garden, driveway and garage.