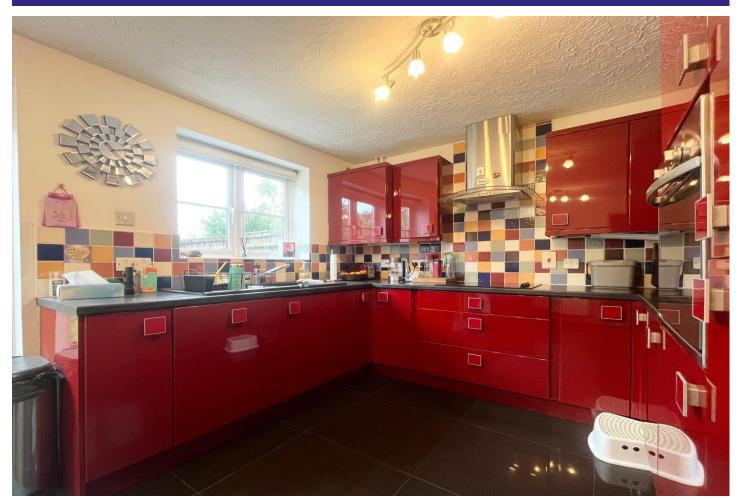

## Description

Available Late November (Unfurnished) This four bedroom semi-detached house is presented in excellent decorative order and is situated in a popular area. The accommodation includes: a living/dining room, a kitchen with appliances, plus a bathroom, an en suite and a cloakroom. Pets will be considered by the landlord when you submit an offer for the property (subject to an additional £50pcm). To speed up the reservation process, we recommend you attend all viewings with your original right to rent documents; photo ID (passport) plus a proof of address (e.g. drivers license/utility bill/bank statement dated within the last three months). SECURITY DEPOSIT: £2,250.0.