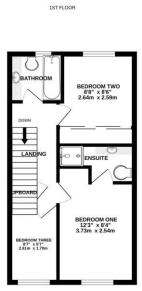

## Floorplan

GROUND FLOOR

x 9'0" x 2.74r

Whilst every attempt has been mode to ensure the accuracy of the floorplas contained here, measurements of doors, window, more and any other terms are approximate and no responsibility is taken to any error, omskino or resubtement. This part is the shattape papersion day and shade to suid as sub thy any prospective parchase. The service, systems and appliances above have not been transf and no guarantee as to the reprinting or terms of the service of the service