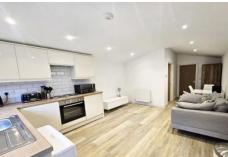

## Deepcut Bridge Road, Deepcut, Camberley, GU16 6SD

£1,100 per month

- One Double Bedroom Detached House
- Available Now
- Living Room
- Kitchen with Appliances

- Bathroom
- Private Garden and Parking
- Well Presented Throughout
- EPC: E (49)

### Description

Available Now (Furnished) - This one double bedroom detached house is presented in excellent decorative order and is situated within a desirable area. The accommodation includes: living room, kitchen with appliances, plus bathroom. To speed up the reservation process, we recommend you attend all viewings with your original right to rent documents; photo ID (passport) plus a proof of address (e.g. drivers license/utility bill/bank statement dated within the last three months). SECURITY DEPOSIT: £1,326.90.