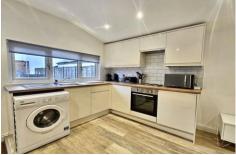

## Deepcut Bridge Road, Deepcut, Camberley, GU16 6SD

£1,100 per month

- One Double Bedroom Detached House
- Available Now
- Living Room
- Kitchen with Appliances

- Bathroom
- Private Garden and Parking
- Well Presented Throughout
- EPC: E (49)

### Description

Available Now (Furnished) - This one double bedroom detached house is presented in excellent decorative order and is situated within a desirable area. The accommodation includes: living room, kitchen with appliances, plus bathroom. To speed up the reservation process, we recommend you attend all viewings with your original right to rent documents; photo ID (passport) plus a proof of address (e.g. drivers license/utility bill/bank statement dated within the last three months). SECURITY DEPOSIT: £1,326.90.