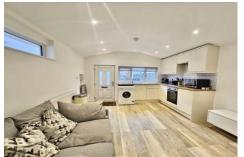

## Deepcut Bridge Road, Deepcut, Camberley, GU16 6SD

£1,100 per month

- One Double Bedroom Detached House
- Available Now
- Living Room
- Kitchen with Appliances

- Bathroom
- Private Garden and Parking
- Well Presented Throughout
- EPC: E (49)

### Description

Available Now (Furnished) - This one double bedroom detached house is presented in excellent decorative order and is situated within a desirable area. The accommodation includes: living room, kitchen with appliances, plus bathroom. To speed up the reservation process, we recommend you attend all viewings with your original right to rent documents; photo ID (passport) plus a proof of address (e.g. drivers license/utility bill/bank statement dated within the last three months). SECURITY DEPOSIT: £1,326.90.