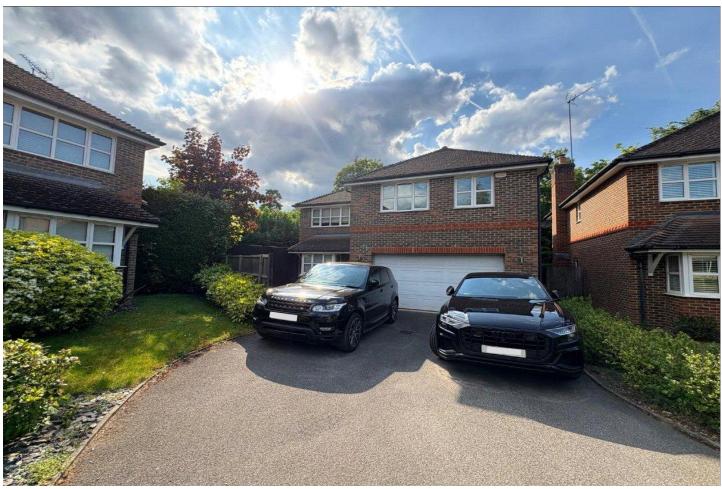

#### Outside

Outside and to the rear there is a recently landscaped, private 'wrap around' garden with complete privacy from the green scenic backdrop. There is convenient driveway parking at the front along with an adjacent patio area. There is also an integral double garage included with the property.