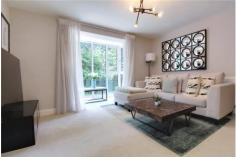

### Description

Former show apartment in the Pembroke Manor development constructed by Taylor Wimpey. Although situated on the ground floor, this apartment is elevated above street level. Throughout the entire apartment, there is an abundance of natural light and a luxurious atmosphere created by the original designers employed by the developers. The apartment boasts two generously sized double bedrooms, each equipped with mirrored wardrobes to maximize light. The primary bedroom features a contemporary en suite bathroom, while the main bathroom is finished to the same high standard. Undoubtedly, the highlight of the apartment is the open plan yet distinct kitchen, dining, and living area. A floor to ceiling glazed bay window bathes this space in afternoon light, providing a westerly facing view. Additional benefits include the proximity of Hooks mainline railway station and a Tesco supermarket within a short walking distance.