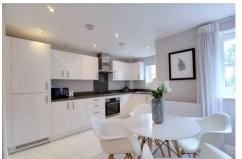

### Description

Former show apartment in the Pembroke Manor development constructed by Taylor Wimpey. Although situated on the ground floor, this apartment is elevated above street level. Throughout the entire apartment, there is an abundance of natural light and a luxurious atmosphere created by the original designers employed by the developers. The apartment boasts two generously sized double bedrooms, each equipped with mirrored wardrobes to maximize light. The primary bedroom features a contemporary en suite bathroom, while the main bathroom is finished to the same high standard. Undoubtedly, the highlight of the apartment is the open plan yet distinct kitchen, dining, and living area. A floor to ceiling glazed bay window bathes this space in afternoon light, providing a westerly facing view. Additional benefits include the proximity of Hooks mainline railway station and a Tesco supermarket within a short walking distance.