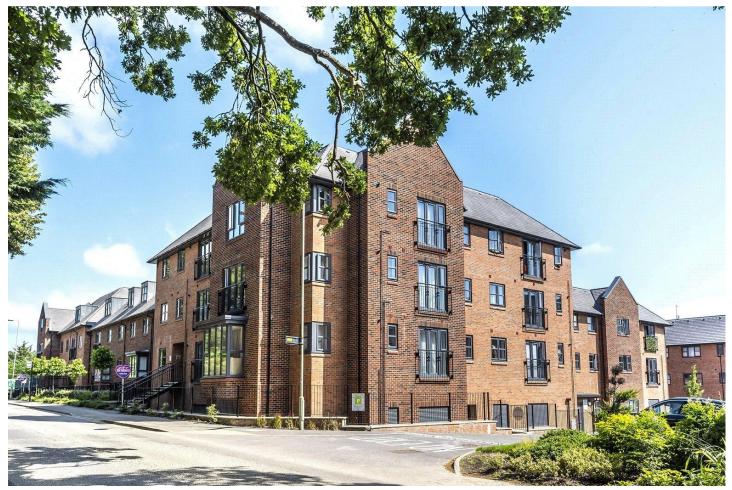

### Description

Former show apartment in the Pembroke Manor development constructed by Taylor Wimpey. Although situated on the ground floor, this apartment is elevated above street level. Throughout the entire apartment, there is an abundance of natural light and a luxurious atmosphere created by the original designers employed by the developers. The apartment boasts two generously sized double bedrooms, each equipped with mirrored wardrobes to maximize light. The primary bedroom features a contemporary en suite bathroom, while the main bathroom is finished to the same high standard. Undoubtedly, the highlight of the apartment is the open plan yet distinct kitchen, dining, and living area. A floor to ceiling glazed bay window bathes this space in afternoon light, providing a westerly facing view. Additional benefits include the proximity of Hooks mainline railway station and a Tesco supermarket within a short walking distance.

#### **Outside**

The parking for this apartment is situated directly across from this flat, allowing your vehicle to be visible from the apartment's vantage point. Access to the building is through the main entrance on Station Road, with steps leading up to the secure entry door equipped with a fob entry system.