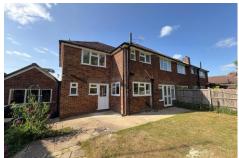

## **Outside**

The property sits on mature gardens both front and rear with a magnificent Magnolia Tree at the front. The rear gardens are mature and are at two levels, well stocked, lawned, greenhouse and back onto woodlands.