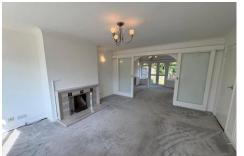

## Description

AVAILABLE NOW (unfurnished) - Backing onto Watchetts Lake and fronting onto a cul-de-sac where a rental opportunity is extremely rare. The overall floor space of circa 1,500 sq. ft. offers ample flexibility. The accommodation comprises of a living room, dining room, sitting room, kitchen, utility room and cloakroom. To the first floor there are four bedrooms, family bathroom and separate cloakroom. Camberley town centre & railway station are within close proximity, as are local schools - including Kings College, amenities and Frimley Park Hospital.