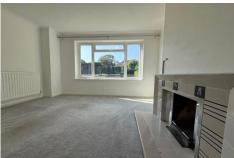

## Description

AVAILABLE NOW (unfurnished) - Backing onto Watchetts Lake and fronting onto a cul-de-sac where a rental opportunity is extremely rare. The overall floor space of circa 1,500 sq. ft. offers ample flexibility. The accommodation comprises of a living room, dining room, sitting room, kitchen, utility room and cloakroom. To the first floor there are four bedrooms, family bathroom and separate cloakroom. Camberley town centre & railway station are within close proximity, as are local schools - including Kings College, amenities and Frimley Park Hospital.