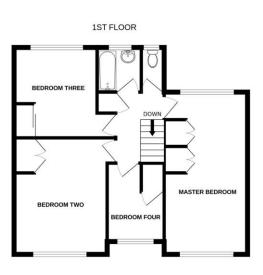

## Description

AVAILABLE NOW (unfurnished) - Backing onto Watchetts Lake and fronting onto a cul-de-sac where a rental opportunity is extremely rare. The overall floor space of circa 1,500 sq. ft. offers ample flexibility. The accommodation comprises of a living room, dining room, sitting room, kitchen, utility room and cloakroom. To the first floor there are four bedrooms, family bathroom and separate cloakroom. Camberley town centre & railway station are within close proximity, as are local schools - including Kings College, amenities and Frimley Park Hospital.

## **Floorplan**

wrinss every saturary, not seem nature to designate the accuracy of the floorpar constanted their, inequalities of doors, windows, rooms and any other items are approximate and non exponsibility is taken for any entry, omission or mis-statement. This plan is for illustrative purposes only and should be used as such by any prospective purchaser. The services, systems and appliances shown have not been tested and no guarantee as to their operability or efficiency can be given.