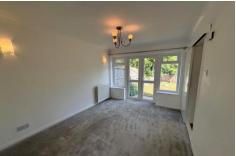

## Description

AVAILABLE NOW (unfurnished) - Backing onto Watchetts Lake and fronting onto a cul-de-sac where a rental opportunity is extremely rare. The overall floor space of circa 1,500 sq. ft. offers ample flexibility. The accommodation comprises of a living room, dining room, sitting room, kitchen, utility room and cloakroom. To the first floor there are four bedrooms, family bathroom and separate cloakroom. Camberley town centre & railway station are within close proximity, as are local schools - including Kings College, amenities and Frimley Park Hospital.