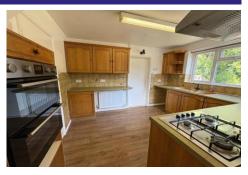

## Description

AVAILABLE NOW (unfurnished) - Backing onto Watchetts Lake and fronting onto a cul-de-sac where a rental opportunity is extremely rare. The overall floor space of circa 1,500 sq. ft. offers ample flexibility. The accommodation comprises of a living room, dining room, sitting room, kitchen, utility room and cloakroom. To the first floor there are four bedrooms, family bathroom and separate cloakroom. Camberley town centre & railway station are within close proximity, as are local schools - including Kings College, amenities and Frimley Park Hospital.