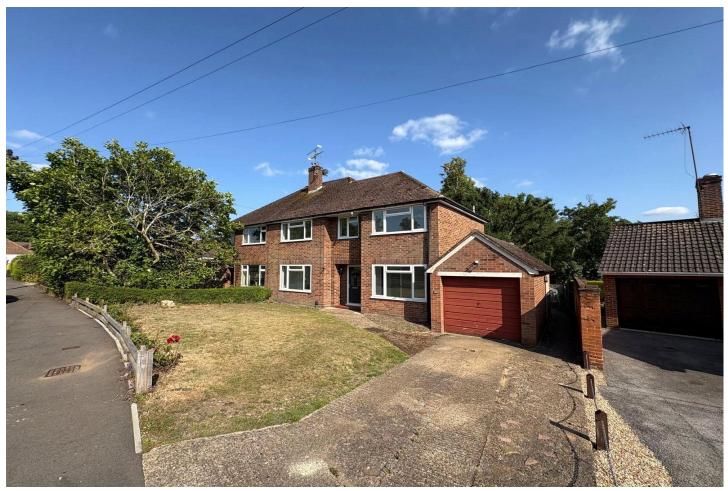

## Four Bedroom Semi-Detached House Watchetts Lake Close, Camberley, Surrey, GU15 2PG

£2,500 per month

- Four Bedrooms Family Home
- Semi-Detached
- Idyllic Setting
- Recently Refurbished

- Driveway and Garage
- Beautiful Front and Rear Gardens
- Close to Local Amenities
- EPC Rating: D

## Description

AVAILABLE NOW (unfurnished) - Backing onto Watchetts Lake and fronting onto a cul-de-sac where a rental opportunity is extremely rare. The overall floor space of circa 1,500 sq. ft. offers ample flexibility. The accommodation comprises of a living room, dining room, sitting room, kitchen, utility room and cloakroom. To the first floor there are four bedrooms, family bathroom and separate cloakroom. Camberley town centre & railway station are within close proximity, as are local schools - including Kings College, amenities and Frimley Park Hospital.