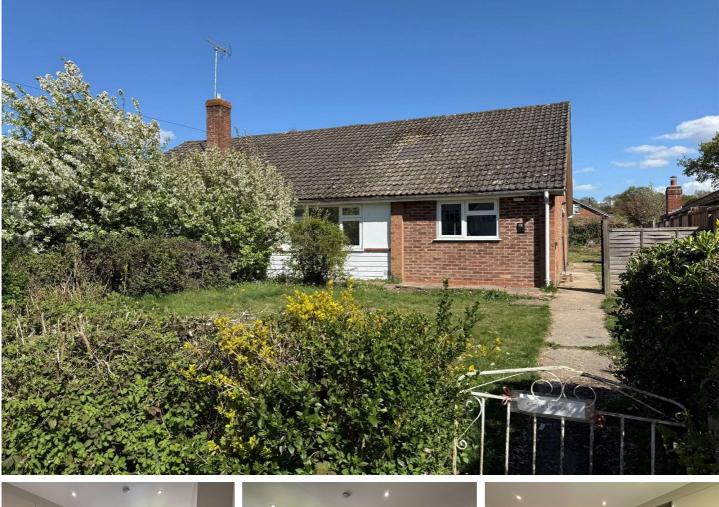

## Mytchett Road, Mytchett, Camberley, Surrey, GU16 6AZ

£1,850 per month

- Three Bedroom Bungalow
- Available Mid May
- Living/Dining Room
- Kitchen/Breakfast Room

- Shower Room
- Recently Refurbished
- Private Garden and Parking
- EPC: D (62)

#### Description

Available Mid May (Unfurnished) - This three bedroom bungalow has been recently refurbished and is situated within a desirable area. The accommodation includes: living/dining room, kitchen/breakfast room, plus shower room.

#### Outside

Outside there is a private garden and parking.