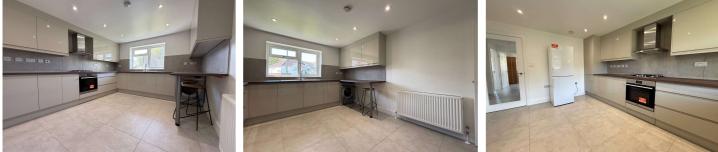

#### Description

Available Mid May (Unfurnished) - This three bedroom bungalow has been recently refurbished and is situated within a desirable area. The accommodation includes: living/dining room, kitchen/breakfast room, plus shower room.