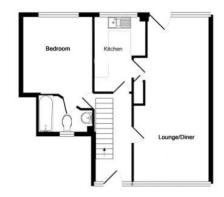

- Living/Dining Room
- Kitchen with Appliances

- Bathroom and En Suite
- Private Garden
- Well Presented Throughout
- EPC: TBC







## **Description**

Available Early November (Unfurnished) - This three bedroom end of terrace house is presented in excellent decorative order and is situated in a popular area. The accommodation includes: living/dining room, kitchen with appliances, plus bathroom and en suite. Outside there is a private garden. To speed up the reservation process, we recommend you attend all viewings with your original right to rent documents; photo ID (passport) plus a proof of address (e.g. drivers license/utility bill/bank statement dated within the last three months). SECURITY DEPOSIT: £1,903.80.

## **Outside**

Outside there is a private garden.

## **Floorplan**







Tel: 01252 359887 or Email: lettings@bridges.co.uk