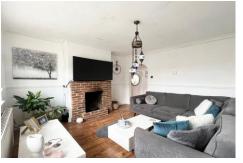

## **Description**

Available Late November (Unfurnished) - This three bedroom end of terrace house has been recently refurbished and is situated in a popular area. The accommodation includes: two reception rooms, a kitchen with appliances, plus a bathroom and an en suite. Pets will be considered by the landlord when you submit an offer for the property (subject to an additional £100pcm). To speed up the reservation process, we recommend you attend all viewings with your original right to rent documents; photo ID (passport) plus a proof of address (e.g. drivers license/utility bill/bank statement dated within the last three months). SECURITY DEPOSIT: £1,961.50.