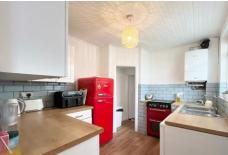

## **Description**

Available Late November (Unfurnished) - This three bedroom end of terrace house has been recently refurbished and is situated in a popular area. The accommodation includes: two reception rooms, a kitchen with appliances, plus a bathroom and an en suite. Pets will be considered by the landlord when you submit an offer for the property (subject to an additional £100pcm). To speed up the reservation process, we recommend you attend all viewings with your original right to rent documents; photo ID (passport) plus a proof of address (e.g. drivers license/utility bill/bank statement dated within the last three months). SECURITY DEPOSIT: £1,961.50.