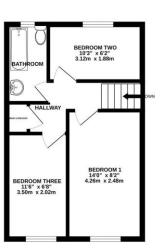

## **Floorplan**

GROUND FLOOR

LIVING ROOM
172" x 143"
5.22m x 4.50m

1ST FLOOR

White every alternight has been made to ensure the accuracy of the Borption contained here, measurement of doors, wedows, room and any other leavance are approximate and no responsibility is taken for any error mission or mis-statement. This plan is for illustrative purposes only and should be used as such by any prospective purchases. The services, systems and applicances shown have not been lested and no quasant as to their operations of efficiency can be great.