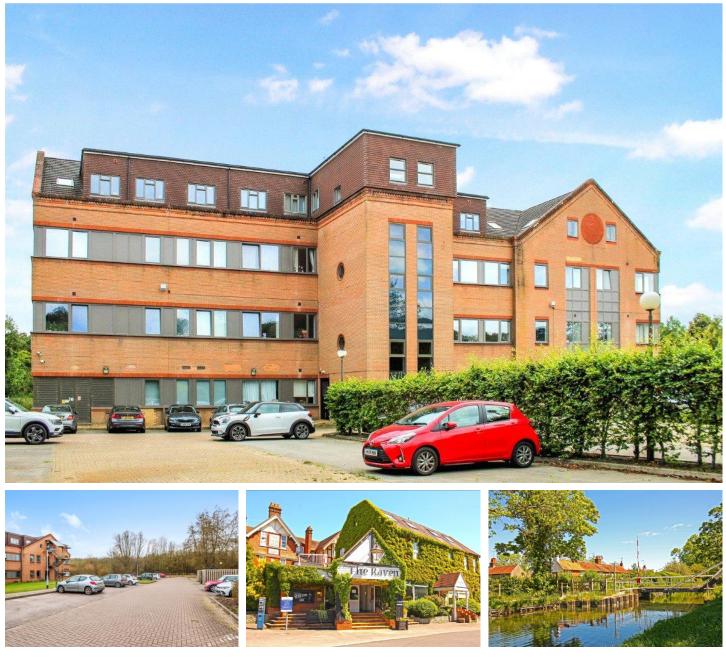

# Two Bedroom Apartment Bartley Way, Hook, Hampshire, RG27 9FG

£1,400 per month

- Two Bedroom Apartment
- Available Late May
- Living/Dining Room
- Open Plan Kitchen

- Communal Grounds and Parking
- Ideal for Professionals
- Popular Area
- EPC: D (62)

#### Description

Available Late May (Unfurnished) - This two bedroom apartment is ideal for professionals and is close to the train station with links to London Waterloo. The accommodation includes: living/dining room, open plan kitchen, plus bathroom.

#### Outside

Outside there are communal grounds and parking.