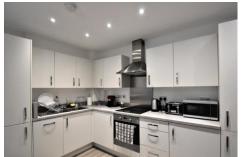

#### Description

Available Early December (Unfurnished) - This two bedroom apartment is ideal for professionals and is close to the train station with links to London Waterloo. The accommodation includes: living/dining room, kitchen with appliances, plus bathroom and en suite. To speed up the reservation process, we recommend you attend all viewings with your original right to rent documents; photo ID (passport) plus a proof of address (e.g. drivers license/utility bill/bank statement dated within the last three months). SECURITY DEPOSIT: £1,730.70.