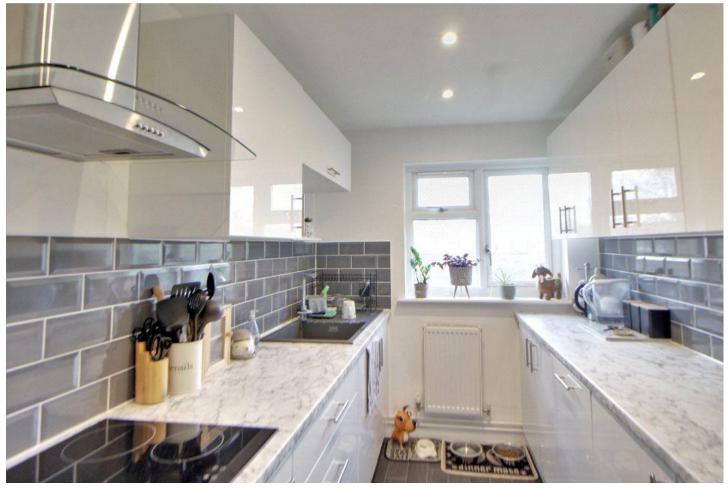

#### Description

Available Mid August (Unfurnished) - This two bedroom apartment is ideal for professionals and is situated within a desirable area. The accommodation includes: living/dining room, kitchen, plus bathroom.