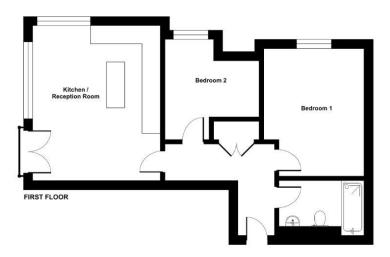

### **Floorplan**

#### Providence House Bartley Way, Hook, Hampshire, RG27

Approximate Area = 643 sq ft / 59.7 sq m
For identification only - Not to scale