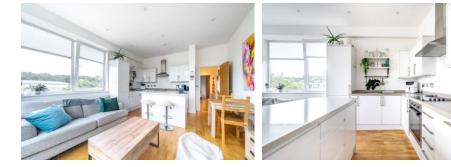

## Providence House, Bartley Way, Hook, RG27 9FG

£1,400 per month

- Two Bedroom Apartment
- Available Late March
- Living Room
- Kitchen with Appliances

- Bathroom
- Communal Grounds and Parking
- Recently Refurbished
- EPC: D (61)

### **Description**

Available Late March (Unfurnished) - This two bedroom apartment has been recently refurbished and is close to the train station with links to London Waterloo. The accommodation includes: living room, kitchen with appliances, plus bathroom.