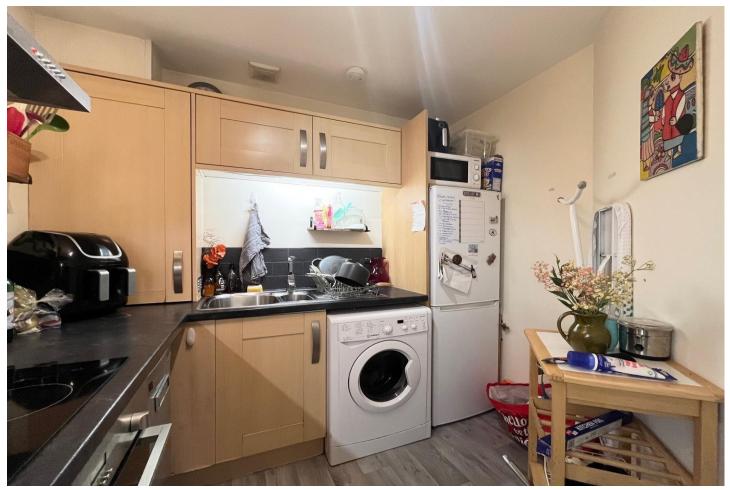

#### **Description**

Available Mid October (Unfurnished) - This two bedroom apartment is ideal for professionals and is close to the train station with links to London Waterloo. The accommodation includes: a living room, a kitchen with appliances, plus a bathroom. Pets will be considered by the landlord when you submit an offer for the property (subject to an additional £50pcm). To speed up the reservation process, we recommend you attend all viewings with your original right to rent documents; photo ID (passport) plus a proof of address (e.g. drivers license/utility bill/bank statement dated within the last three months). SECURITY DEPOSIT: £1,384.60.