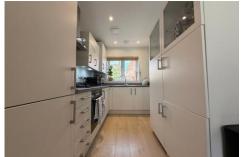

## **Description**

Available Early August Furnished/Unfurnished is this two bedroom semi-detached house that is presented in excellent decorative order and is situated within a desirable area. The accommodation includes a living/dining room, a kitchen with appliances, plus bathroom, en suite and a cloakroom.