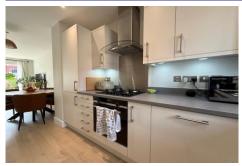

## **Description**

Available Early August Furnished/Unfurnished is this two bedroom semi-detached house that is presented in excellent decorative order and is situated within a desirable area. The accommodation includes a living/dining room, a kitchen with appliances, plus bathroom, en suite and a cloakroom.