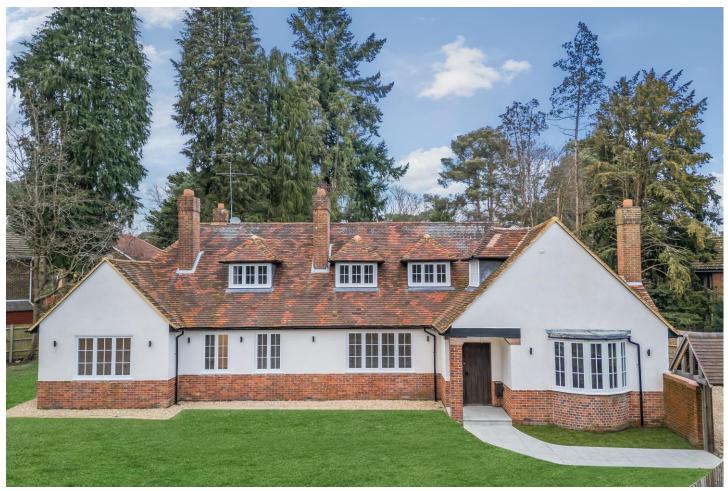

#### **Description**

Available Late May (Unfurnished) - This five bedroom detached house enjoys period charm and is situated within a desirable area. The accommodation includes: three reception rooms, kitchen and utility room, shower room, en suite and a cloakroom.

#### Outside

Outside there is a private garden and a driveway.