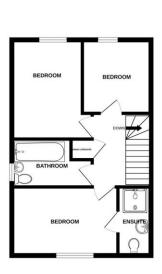

## **Floorplan**

KITCHEN LOUNGE HALLWAY

GROUND FLOOR

1ST FLOOR

White every attempt has been made to ensure the accuracy of the floogistal contained here, measurement of doors, windows, income and any other items are approximate and no responsibility is stained for any entities on one scalement. This plant is for flastrative purposes only and chooled be used as such by any prospective purchaser. The services, systems and appliances shown have not been treated and no guarant properties of the properties