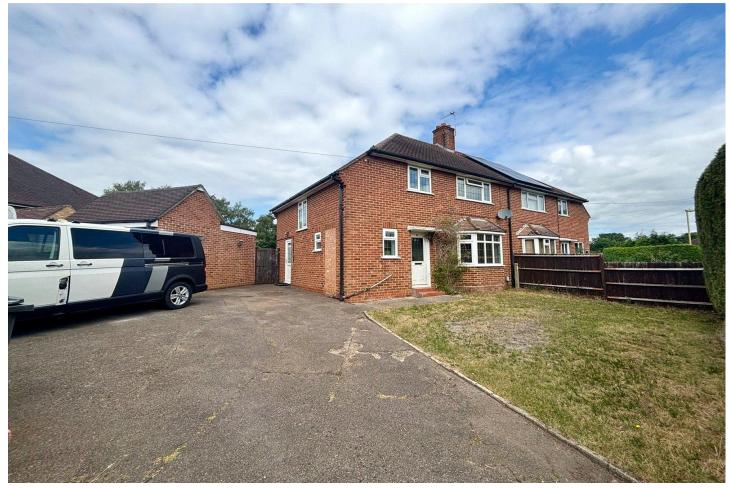

## www.bridges.co.uk

Three Bedroom Semi-Detached House Champion Way, Church Crookham, GU52 6HT

£2,000 per month

- Three Bedroom House
- Living/Dining Room
- Kitchen with Appliances
- Bathroom

- Allocated Parking
- Perfect Family Home
- Desirable Area
- EPC: C (75)

## Description

Available Early August (Unfurnished) - This three bedroom semi-detached house is the perfect family home and is situated within a desirable area. The accommodation includes: living/dining room, kitchen with appliances, plus bathroom.